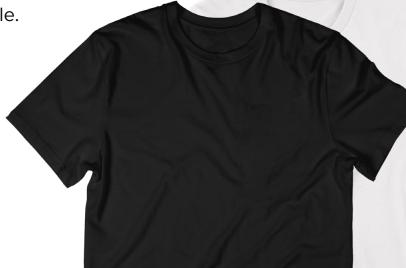

DEVELOPED BY

OUTLAND DENIM The MAEKA™ Classic T-Shirt

Men's styles and women's styles available.

## **COLOUR**

Currently available
Black, Charcoal, Navy, Grey Marle, Sand, White
Custom colours available

## **COMPOSITION**

Body

100% Organic Cotton Jersey | 180gsm

Neck rib bind

95% Organic Cotton 5% Elastane | 2x1 210gsm